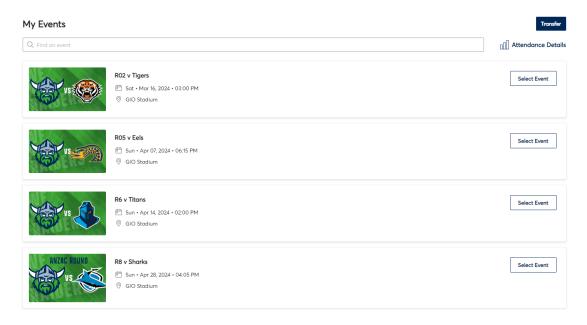

## 3. Scroll Down and Select "My Events"

4. Select which match you would like to print your tickets for.