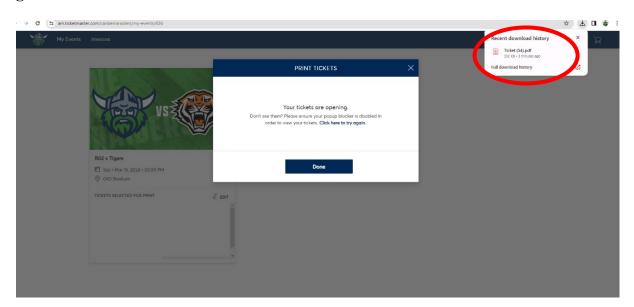

8. Once you select print the ticket will be downloaded on your computer as a .pdf file. Click on the downloaded version of your ticket and print it off to gain entry into the ground.