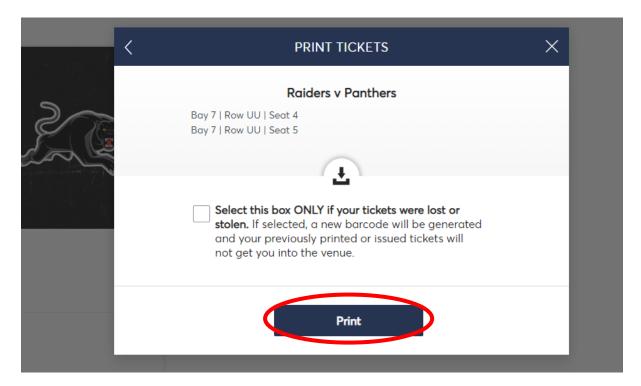

## 5. Once on the event page, click Print.

6. Once you click "print" Select which tickets you would like to print by selecting the appropriate box. Once you have selected the tickets, click Continue.

7. Once you Select Continue you can print the tickets that you wanted to use. Please note that if you have lost your membership card, or have recently had it stolen, and want to cancel the barcode in order to ensure that nobody else can gain entry into the ground, then please tick the box before printing. Otherwise continue straight through to the "Print" button.