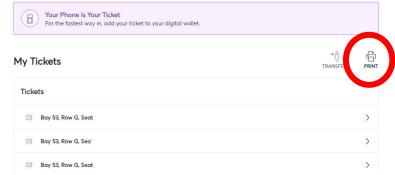

## 3. Scroll Down and Select "My Events"

4. Select which match you would like to print your tickets for.

## 5. Once on the event page, click Print.

6. Once you click "print" Select which tickets you would like to print by selecting the appropriate box. Once you have selected the tickets, click Continue.

7. Once you Select Continue you can print the tickets that you wanted to use. Please note that if you have lost your membership card, or have recently had it stolen, and want to cancel the barcode in order to ensure that nobody else can gain entry into the ground, then please tick the box before printing. Otherwise continue straight through to the "Print" button.