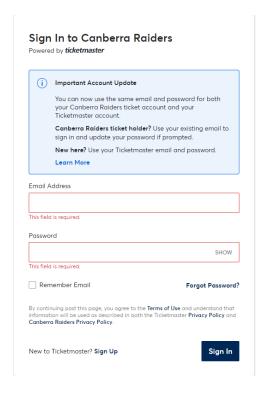

ve your tickets printed)
- You will only need to print your tickets if they have not yet arrived, are lost or you are lending them to someone else. Your membership card should be used as the main point of access into the game
- Reminder that only Ticketed members have the ability to print their tickets off online.
- Flexi 3 members have a different ticket redemption process, please follow instructions on this link <a href="https://www.raiders.com.au/membership/updates/2022-flexi-3-redemption-instructions/">https://www.raiders.com.au/membership/updates/2022-flexi-3-redemption-instructions/</a> if you have a flexi 3 membership.
  - 1. Login At <a href="https://am.ticketmaster.com/canberraraiders/">https://am.ticketmaster.com/canberraraiders/</a>



## 2. Sign into your Ticketmaster account



## 3. Scroll Down and Select "My Events"



4. Select which match you would like to print your tickets for.



## 5. Once on the event page, click Print.





6. Once you click "print" Select which tickets you would like to print by selecting the appropriate box. Once you have selected the tickets, click Continue.







7. Once you Select Continue you can print the tickets that you wanted to use. Please note that if you have lost your membership card, or have recently had it stolen, and want to cancel the barcode in order to ensure that nobody else can gain entry into the ground, then please tick the box before printing. Otherwise continue straight through to the "Print" button.



8. Once you select print the ticket will be downloaded on your computer as a .pdf file. Click on the downl