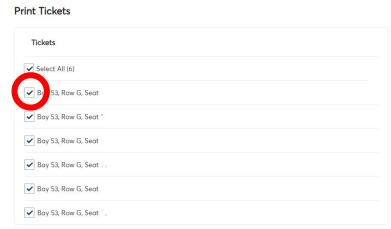

## 5. Once on the event page, click Print.

6. Once you click "print" Select which tickets you would like to print by selecting the appropriate box. Once you have selected the tickets, click Continue.

7. Once you Select Continue you can print the tickets that you wanted to use. Please note that if you have lost your membership card, or have recently had it stolen, and want to cancel the barcode in order to ensure that nobody else can gain entry into the ground, then please tick the box before printing. Otherwise continue straight through to the "Print" button.